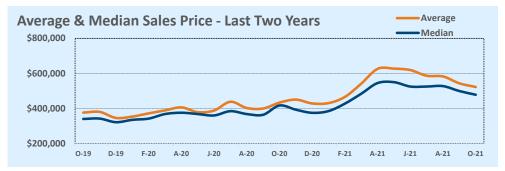

**Residential Statistics** 

| Average              | This Month |           |        | Year-to-Date |           |        |
|----------------------|------------|-----------|--------|--------------|-----------|--------|
|                      | Oct 2021   | Oct 2020  | Change | 2021         | 2020      | Change |
| List Price           | \$522,091  | \$426,121 | +22.5% | \$527,956    | \$396,353 | +33.2% |
| List Price/SqFt      | \$271      | \$188     | +44.5% | \$249        | \$183     | +36.1% |
| Sold Price           | \$522,397  | \$433,353 | +20.5% | \$566,260    | \$398,279 | +42.2% |
| Sold Price/SqFt      | \$271      | \$191     | +42.1% | \$267        | \$184     | +45.3% |
| Sold Price / Orig LP | 100.1%     | 101.5%    | -1.4%  | 107.8%       | 100.5%    | +7.2%  |
| Days on Market       | 20         | 23        | -13.3% | 10           | 32        | -67.8% |

| Median               | This Month |           |         | Year-to-Date |           |        |  |
|----------------------|------------|-----------|---------|--------------|-----------|--------|--|
|                      | Oct 2021   | Oct 2020  | Change  | 2021         | 2020      | Change |  |
| List Price           | \$480,000  | \$400,000 | +20.0%  | \$475,000    | \$366,170 | +29.7% |  |
| List Price/SqFt      | \$258      | \$184     | +40.3%  | \$244        | \$180     | +35.8% |  |
| Sold Price           | \$478,250  | \$416,890 | +14.7%  | \$500,000    | \$365,000 | +37.0% |  |
| Sold Price/SqFt      | \$258      | \$186     | +38.5%  | \$264        | \$180     | +46.6% |  |
| Sold Price / Orig LP | 100.0%     | 100.0%    | +0.0%   | 105.1%       | 100.0%    | +5.1%  |  |
| Days on Market       | 12         | 5         | +130.0% | 5            | 7         | -28.6% |  |