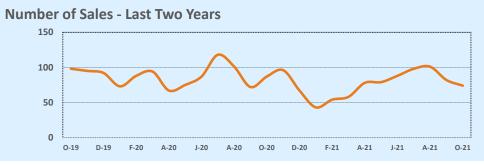

## **MLS Area SWE**

| Listings            | This Month   |              |         | Year-to-Date  |               |        |  |
|---------------------|--------------|--------------|---------|---------------|---------------|--------|--|
|                     | Oct 2021     | Oct 2020     | Change  | 2021          | 2020          | Change |  |
| Single Family Sales | 71           | 85           | -16.5%  | 711           | 814           | -12.7% |  |
| Condo/TH Sales      | 3            | 2            | +50.0%  | 44            | 48            | -8.3%  |  |
| Total Sales         | 74           | 87           | -14.9%  | 755           | 862           | -12.4% |  |
| New Homes Only      | 1            |              |         | 19            | 21            | -9.5%  |  |
| Resale Only         | 73           | 87           | -16.1%  | 736           | 841           | -12.5% |  |
| Sales Volume        | \$38,657,399 | \$37,701,671 | +2.5%   | \$427,526,022 | \$343,316,580 | +24.5% |  |
| New Listings        | 82           | 89           | -7.9%   | 944           | 856           | +10.3% |  |
| Pending             |              |              |         |               |               |        |  |
| Withdrawn           | 3            | 3            |         | 9             | 16            | -43.8% |  |
| Expired             | 3            | 3            |         | 9             | 16            | -43.8% |  |
| Months of Inventory | 1.1          | 0.4          | +168.7% | N/A           | N/A           |        |  |